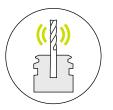

Total system runout TIR ≤3 µm at 3 x D.

Maximum clamping force and low runout, even after 20'000 tool changes.

Excellent vibration dampening.

Tool ready for use in 8 seconds.