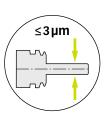

Total system runout TIR ≤3 µm at 3 x D.

Maximum clamping force and low runout, even after 20'000 tool changes.

Excellent vibration dampening.

Tool ready for use in 8 seconds.