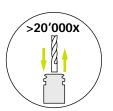

Total system runout TIR ≤3 µm at 3 x D.

Maximum clamping force and low runout, even after 20'000 tool changes.

Excellent vibration dampening.

Tool ready for use in 8 seconds.